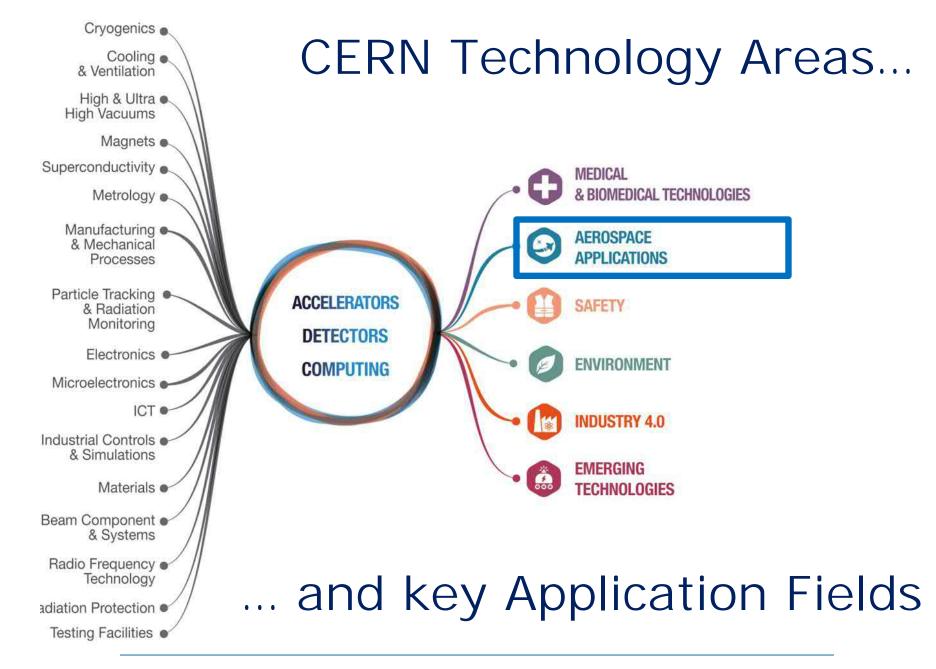

ATLAS





#### Detectors - CMS





#### Detectors - ALICE





# From the smallest to the biggest particle accelerators...





## Very high vacuum





### Extreme temperatures





#### Radiations





# Big data







R P









#### CERN Supported Scientific Experiments in Space - Exemples

Astroparticle Physics – Astrophysics - Cosmology









**AMS-02** 











**Nucleon** 

CALET

LISA Pathfinder

**DAMPE** 

**EUCLID** 





#### CERN IOD exemple: CELESTA CubeSat











# Exemples of CERN Technologies for Space



Micro-engineering and advanced material solutions for thermal management







Rad-hard electronic devices



Superconducting shields

Data handling software













Medipix/Timepix detectors in-flight demonstration on Proba-V, Orion and the ISS