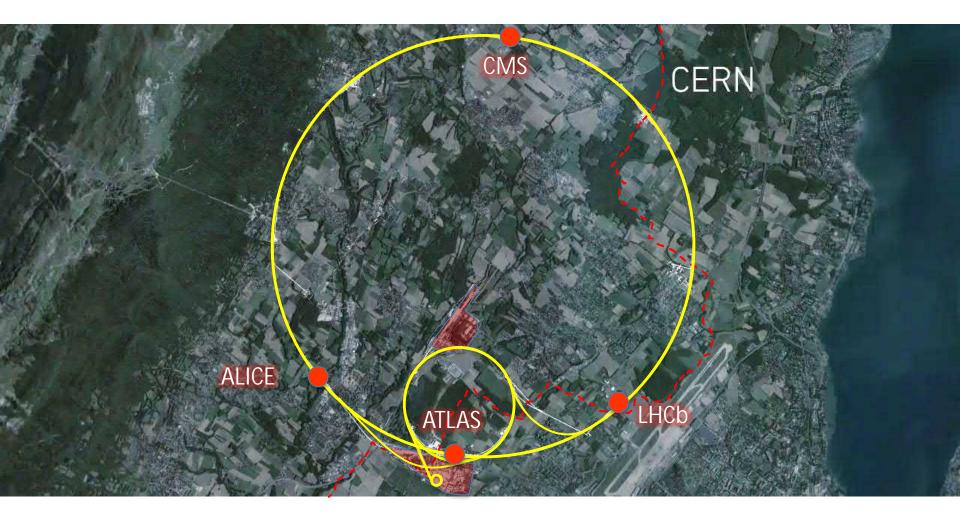

Space Career Event HES-SO HEPIA 07-11-18

#### **Enrico Chesta**

CERN – European Organization for Nuclear Research Knowledge Transfer Group – Aerospace Applications



### CERN main mission: particle physics





#### Detectors - ATLAS





#### Detectors - CMS





#### Detectors - ALICE





# From the smallest to the biggest particle accelerators...





## Very high vacuum





### Extreme temperatures





#### Radiations





# Big data







R P









#### CERN Supported Scientific Experiments in Space - Exemples

Astroparticle Physics – Astrophysics - Cosmology









**AMS-02** 











**Nucleon** 

CALET

LISA Pathfinder

**DAMPE** 

**EUCLID** 





#### CERN IOD exemple: CELESTA CubeSat











# Exemples of CERN Technologies for Space



Micro-engineering and advanced material solutions for thermal management







Rad-hard electronic devices



Superconducting shields

Data handling software













Medipix/Timepix detectors in-flight demonstration on Proba-V, O