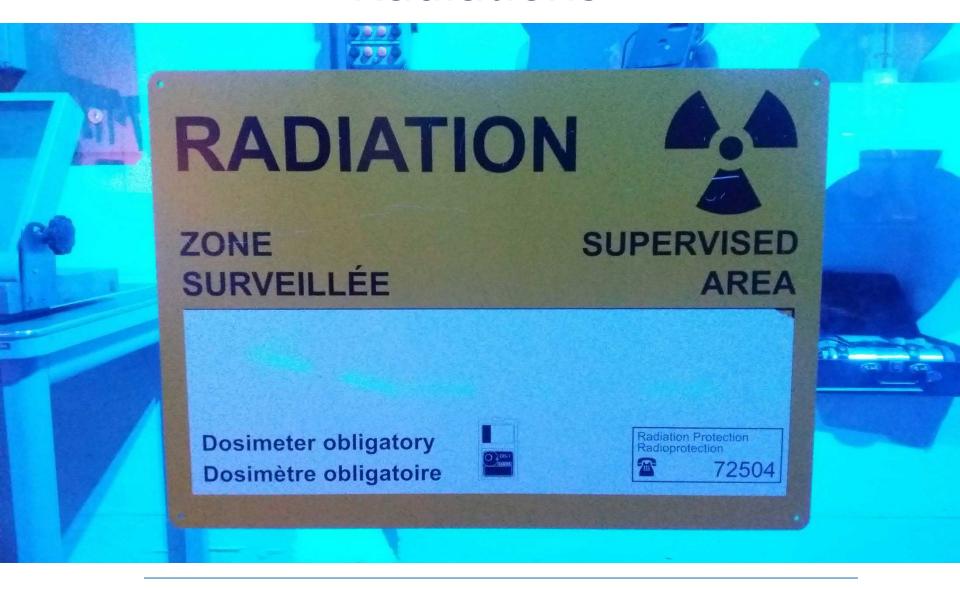

Space Career Event HES-SO HEPIA 07-11-18

#### **Enrico Chesta**

CERN – European Organization for Nuclear Research Knowledge Transfer Group – Aerospace Applications



### CERN main mission: particle physics





#### Detectors - ATLAS





#### Detectors - CMS





#### Detectors - ALICE





# From the smallest to the biggest particle accelerators...





## Very high vacuum





### Extreme temperatures





#### Radiations





# Big data







R P









#### CERN Supported Scientific Experiments in Space - Exemples

Astroparticle Physics – Astrophysics - Cosmology









**AMS-02** 











**Nucleon** 

CALET

LISA Pathfinder

**DAMPE** 

**EUCLID** 





#### CERN IOD exemple: CELESTA CubeSat











# Exemples of CERN Technologies for Space



Micro-engineering and advanced material solutions for thermal management







Rad-hard electronic devices



Superconducting shields

Data handling software













Medipix/Timepix detectors in-flight demonstration on Proba-V, Orion and the ISS