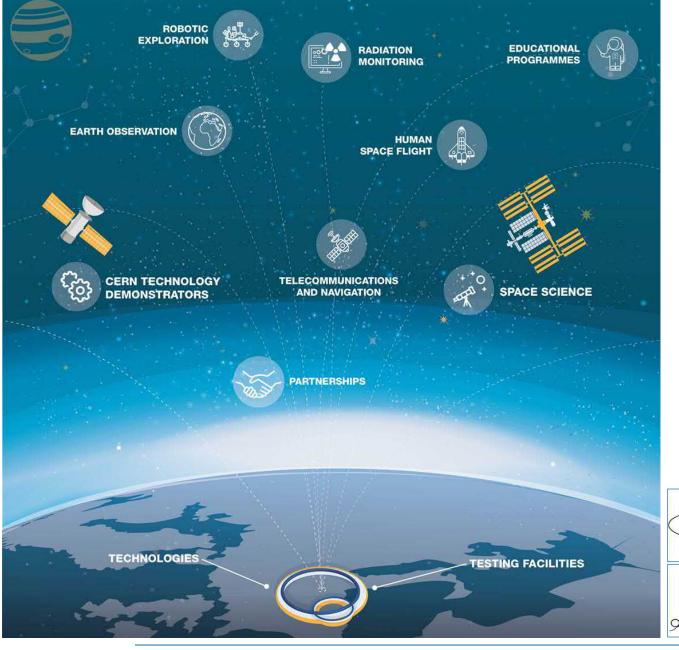

#### CERN Supported Scientific Experiments in Space - Exemples

Astroparticle Physics – Astrophysics - Cosmology

**AMS-02** 

**Nucleon** 

CALET

LISA Pathfinder

**DAMPE** 

**EUCLID** 

#### CERN IOD exemple: CELESTA CubeSat

# Exemples of CERN Technologies for Space

Micro-engineering and advanced material solutions for thermal management

Rad-hard electronic devices

Superconducting shields

Data handling software

Medipix/Timepix detectors in-flight demonstration on Proba-V, Orion and the ISS